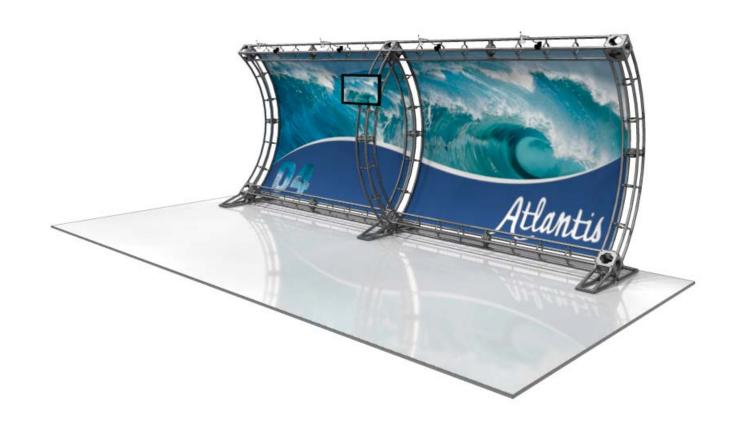

### Atlantis 4 [OR-K-ATL4], 10' x 20' Kit Size

|                     |             |      | A         |           |                     |       |                |        |                     |      | DQ         |       |            |  |
|---------------------|-------------|------|-----------|-----------|---------------------|-------|----------------|--------|---------------------|------|------------|-------|------------|--|
| OR                  | OR-J-3 OR-J |      | OR-       | 24-2 OR   | I-2 OR- <u>30-2</u> |       | OR-36-2        |        | OR-46-2             |      | OR-45-CV-3 |       | OR-90-CV-2 |  |
| 06                  |             | 00   | 00        |           | 00                  | 00    |                |        | 80                  | 08   |            |       | 00         |  |
|                     |             |      |           |           |                     |       |                |        | S ECCACA            |      |            |       |            |  |
| OR-                 | -B90 OR-E   | 390A | OR-       | B45 OR-T  | OOL-B               | OR-Q  | L-T2J          | OR-Q   | L-T2T               | OR-U | IC-QL      | OR-   | STG        |  |
| 00                  |             | 00   | 06        |           | 02                  | 24    |                |        | 08                  | 00   |            |       | 00         |  |
| OR-LCD1-B OR-LCD2-B |             |      | OR-LCD3-B |           |                     | SPOTI | OTLIGHT OR-TBL |        | OR-TBL2-L OR-TBL2-R |      |            |       |            |  |
| 00                  |             | 00   | 00        |           |                     | 04    |                |        | 00                  | 00   |            |       | 00         |  |
| 00                  | OR-IS-24    | >    |           | OR-CIS-90 |                     |       |                | ] ^    |                     |      |            | 0     | 0          |  |
| 00                  | OR-IS-36    |      | 00        |           |                     |       |                |        |                     |      |            |       |            |  |
| 00                  | OR-IS-46    |      |           | OR-SE-IS- | 90                  | OR-C  | IS-45          | OR-ATI | CNTR                | OR-P | O1-15      | OR-PO | 1-15-P     |  |
| 00                  | OR-IS-48    |      | 00        |           |                     | 00    |                |        | 00                  | 00   |            |       | 00         |  |

### Atlantis 4 [OR-K-ATL4], 10' x 20' Kit Size