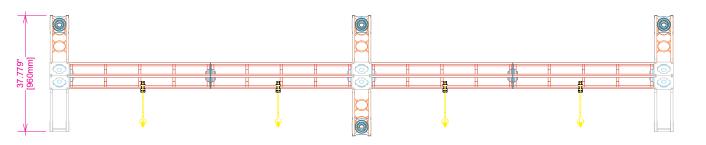

### Atlantis 4 [OR-K-ATL4], 10' x 20' Kit Size

#### Bleeds

All orbital truss graphics require specific bleeds. The sizes listed above represent the finished graphic size. Please keep all logos, type, and critical information at least 1" in from each edge of the finished graphic.