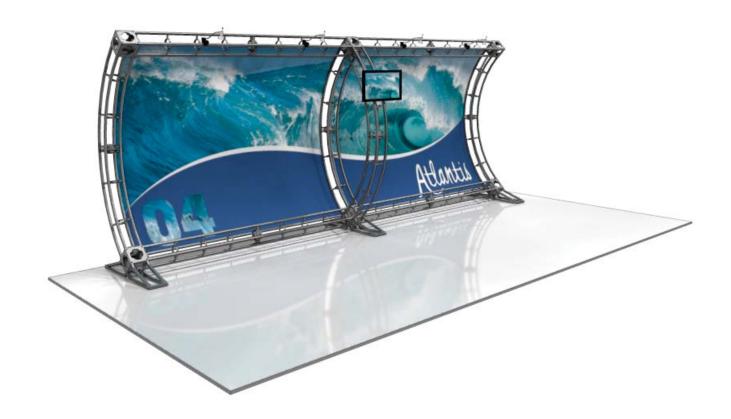

### Atlantis 4 [OR-K-ATL4], 10' x 20' Kit Size

|                     |             |      | A         |           |                     |       |                |        |                     |      | DQ         |       |            |  |
|---------------------|-------------|------|-----------|-----------|---------------------|-------|----------------|--------|---------------------|------|------------|-------|------------|--|
| OR                  | OR-J-3 OR-J |      | OR-       | 24-2 OR   | I-2 OR- <u>30-2</u> |       | OR-36-2        |        | OR-46-2             |      | OR-45-CV-3 |       | OR-90-CV-2 |  |
| 06                  |             | 00   | 00        |           | 00                  | 00    |                |        | 80                  | 08   |            |       | 00         |  |
|                     |             |      |           |           |                     |       |                |        | S ECCACA            |      |            |       |            |  |
| OR-                 | -B90 OR-E   | 390A | OR-       | B45 OR-T  | OOL-B               | OR-Q  | L-T2J          | OR-Q   | L-T2T               | OR-U | IC-QL      | OR-   | STG        |  |
| 00                  |             | 00   | 06        |           | 02                  | 24    |                |        | 08                  | 00   |            |       | 00         |  |
| OR-LCD1-B OR-LCD2-B |             |      | OR-LCD3-B |           |                     | SPOTI | OTLIGHT OR-TBL |        | OR-TBL2-L OR-TBL2-R |      |            |       |            |  |
| 00                  |             | 00   | 00        |           |                     | 04    |                |        | 00                  | 00   |            |       | 00         |  |
| 00                  | OR-IS-24    | >    |           | OR-CIS-90 |                     |       |                | ] ^    |                     |      |            | 0     | 0          |  |
| 00                  | OR-IS-36    |      | 00        |           |                     |       |                |        |                     |      |            |       |            |  |
| 00                  | OR-IS-46    |      |           | OR-SE-IS- | 90                  | OR-C  | IS-45          | OR-ATI | CNTR                | OR-P | O1-15      | OR-PO | 1-15-P     |  |
| 00                  | OR-IS-48    |      | 00        |           |                     | 00    |                |        | 00                  | 00   |            |       | 00         |  |

### Atlantis 4 [OR-K-ATL4], 10' x 20' Kit Size