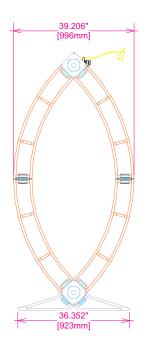

### Atlantis 4 [OR-K-ATL4], 10' x 20' Kit Size

|                     |             |      | A         |           |                     |       |                |        |                     |      | DQ         |       |            |  |
|---------------------|-------------|------|-----------|-----------|---------------------|-------|----------------|--------|---------------------|------|------------|-------|------------|--|
| OR                  | OR-J-3 OR-J |      | OR-       | 24-2 OR   | I-2 OR- <u>30-2</u> |       | OR-36-2        |        | OR-46-2             |      | OR-45-CV-3 |       | OR-90-CV-2 |  |
| 06                  |             | 00   | 00        |           | 00                  | 00    |                |        | 80                  | 08   |            |       | 00         |  |
|                     |             |      |           |           |                     |       |                |        | S ECCACA            |      |            |       |            |  |
| OR-                 | -B90 OR-E   | 390A | OR-       | B45 OR-T  | OOL-B               | OR-Q  | L-T2J          | OR-Q   | L-T2T               | OR-U | IC-QL      | OR-   | STG        |  |
| 00                  |             | 00   | 06        |           | 02                  | 24    |                |        | 08                  | 00   |            |       | 00         |  |
| OR-LCD1-B OR-LCD2-B |             |      | OR-LCD3-B |           |                     | SPOTI | OTLIGHT OR-TBL |        | OR-TBL2-L OR-TBL2-R |      |            |       |            |  |
| 00                  |             | 00   | 00        |           |                     | 04    |                |        | 00                  | 00   |            |       | 00         |  |
| 00                  | OR-IS-24    | >    |           | OR-CIS-90 |                     |       |                | ] ^    |                     |      |            | 0     | 0          |  |
| 00                  | OR-IS-36    |      | 00        |           |                     |       |                |        |                     |      |            |       |            |  |
| 00                  | OR-IS-46    |      |           | OR-SE-IS- | 90                  | OR-C  | IS-45          | OR-ATI | CNTR                | OR-P | O1-15      | OR-PO | 1-15-P     |  |
| 00                  | OR-IS-48    |      | 00        |           |                     | 00    |                |        | 00                  | 00   |            |       | 00         |  |

## Color Coded Parts: Atlantis 4 [OR-K-ATL4], 10' x 20' Kit Size

### Color Coded Parts: Atlantis 4 [OR-K-ATL4], 10' x 20' Kit Size