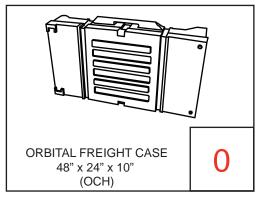

Inkjet & UV panels are attached to truss with magnet.

IMPORTANT INFORMATION REGARDING GRAPHIC FILES: Each graphic has a specific code or number located on the graphic.

The electronic print ready files provided must be named accordingly. Using this coding system will allow us to preflight and prepare your files for print more efficiently.

If you fail to provide your graphic files in this format, additional charges may be necessary to complete your printed materials.













## Color Coded Parts: Atlantis 4 [OR-K-ATL4], 10' x 20' Kit Size







### Color Coded Parts: Atlantis 4 [OR-K-ATL4], 10' x 20' Kit Size











# Floor Plan:

Atlantis 4 [OR-K-ATL4], 10' x 20' Kit Size





SCALE REF = 5ft



## **Case Count:**

### Atlantis 4 [OR-K-ATL4], 10' x 20' Kit Size