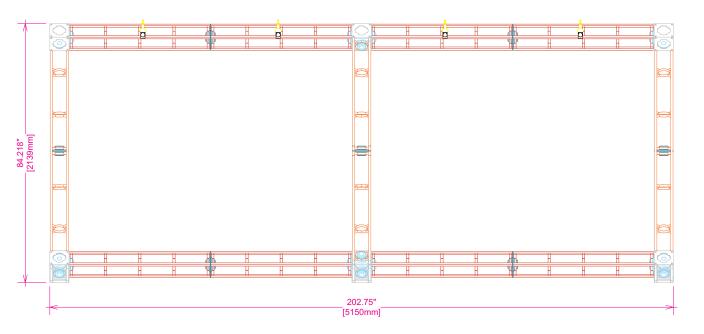

**FS:** Graphics mounted to front of the truss system

**BS:** Graphics mounted to back of the truss system

Dye Sublimation graphics are attached to truss with velcro. Inkjet & UV panels are attached to truss with magnet.

IMPORTANT INFORMATION REGARDING GRAPHIC FILES: Each graphic has a specific code or number located on the graphic.

The electronic print ready files provided must be named accordingly. Using this coding system will allow us to preflight and prepare your files for print more efficiently.

If you fail to provide your graphic files in this format, additional charges may be necessary to complete your printed materials.













## Color Coded Parts: Atlantis 4 [OR-K-ATL4], 10' x 20' Kit Size







### Color Coded Parts: Atlantis 4 [OR-K-ATL4], 10' x 20' Kit Size











# Floor Plan:

Atlantis 4 [OR-K-ATL4], 10' x 20' Kit Size





SCALE REF = 5ft



## **Case Count:**

### Atlantis 4 [OR-K-ATL4], 10' x 20' Kit Size