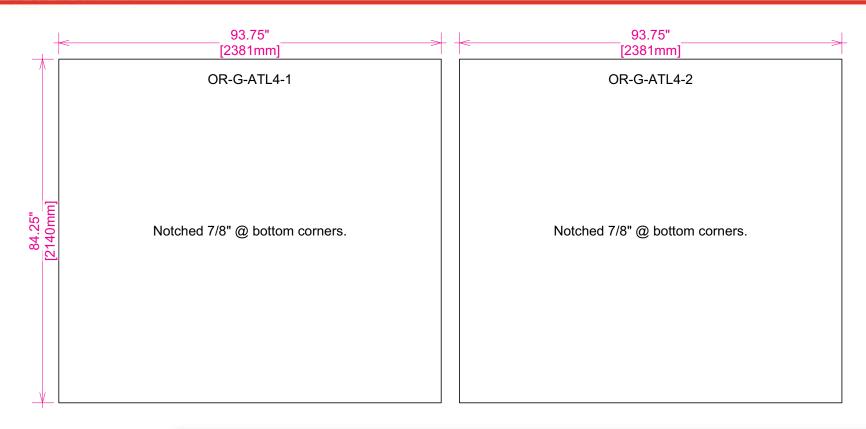

#### Bleeds

All orbital truss graphics require specific bleeds. The sizes listed above represent the finished graphic size. Please keep all logos, type, and critical information at least 1" in from each edge of the finished graphic.

#### **Finishing Details:**

When graphics are notched, a 7/8" square is cut in the appropriate location

**FS:** Graphics mounted to front of the truss system

**BS:** Graphics mounted to back of the truss system