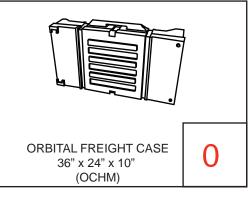

o. Inkjet & UV panels are attached to truss with magnet.

IMPORTANT INFORMATION REGARDING GRAPHIC FILES: Each graphic has a specific code or number located on the graphic.

The electronic print ready files provided must be named accordingly. Using this coding system will allow us to preflight and prepare your files for print more efficiently.

If you fail to provide your graphic files in this format, additional charges may be necessary to complete your printed materials.













## Color Coded Parts: Atlantis 4 [OR-K-ATL4], 10' x 20' Kit Size







### Color Coded Parts: Atlantis 4 [OR-K-ATL4], 10' x 20' Kit Size











# Floor Plan:

Atlantis 4 [OR-K-ATL4], 10' x 20' Kit Size





SCALE REF = 5ft



## **Case Count:**

### Atlantis 4 [OR-K-ATL4], 10' x 20' Kit Size