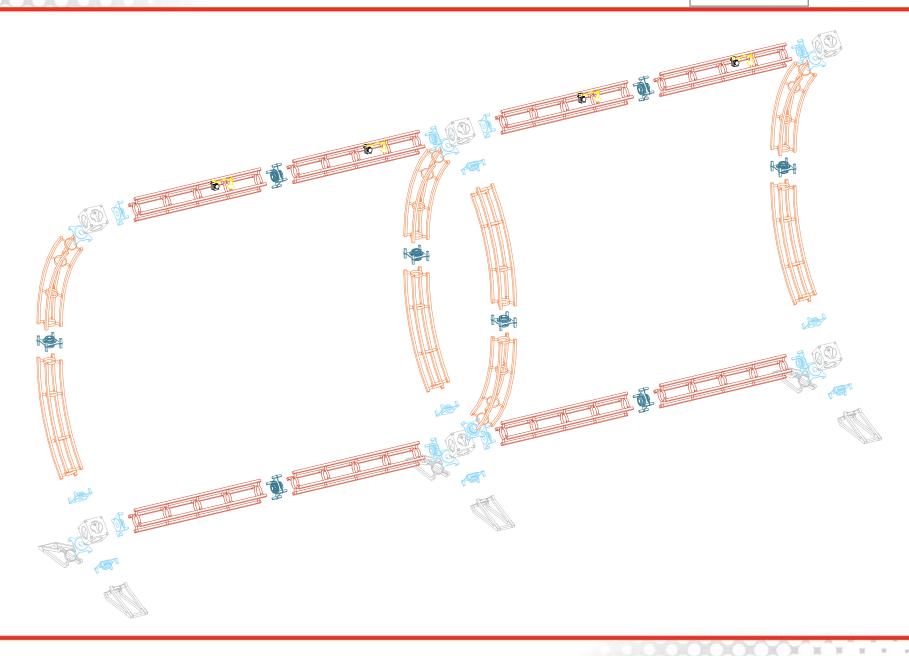

## Color Coded Parts: Atlantis 4 [OR-K-ATL4], 10' x 20' Kit Size

### Color Coded Parts: Atlantis 4 [OR-K-ATL4], 10' x 20' Kit Size