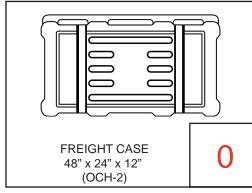

nkjet & UV panels are attached to truss with magnet.

IMPORTANT INFORMATION REGARDING GRAPHIC FILES: Each graphic has a specific code or number located on the graphic.

The electronic print ready files provided must be named accordingly. Using this coding system will allow us to preflight and prepare your files for print more efficiently.

If you fail to provide your graphic files in this format, additional charges may be necessary to complete your printed materials.













## Color Coded Parts: Atlantis 4 [OR-K-ATL4], 10' x 20' Kit Size







### Color Coded Parts: Atlantis 4 [OR-K-ATL4], 10' x 20' Kit Size











# Floor Plan:

Atlantis 4 [OR-K-ATL4], 10' x 20' Kit Size





SCALE REF = 5ft



## **Case Count:**

### Atlantis 4 [OR-K-ATL4], 10' x 20' Kit Size