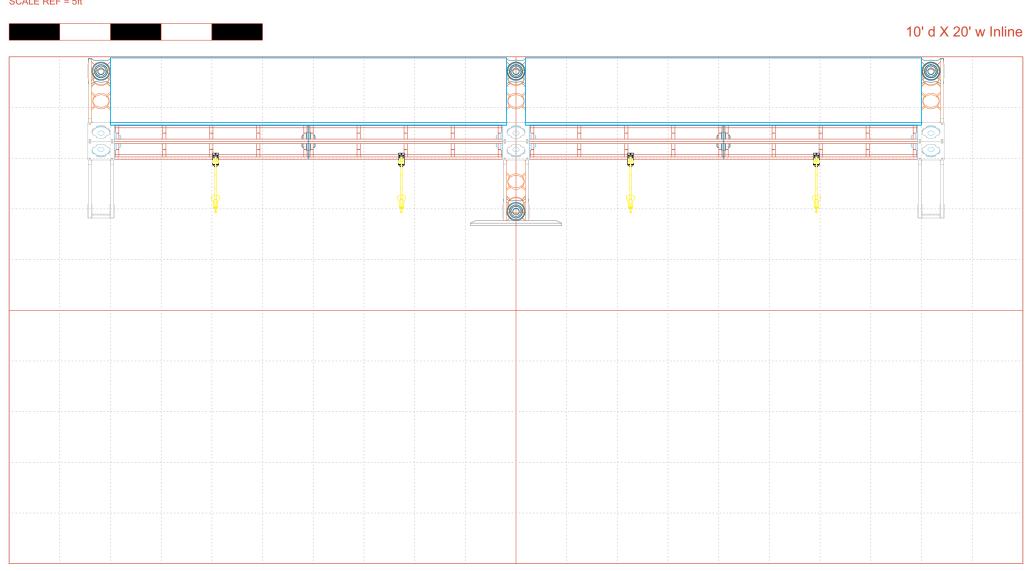

ack of the truss system

Dye Sublimation graphics are attached to truss with velcro. Inkjet & UV panels are attached to truss with magnet.

IMPORTANT INFORMATION REGARDING GRAPHIC FILES: Each graphic has a specific code or number located on the graphic.

The electronic print ready files provided must be named accordingly. Using this coding system will allow us to preflight and prepare your files for print more efficiently.

If you fail to provide your graphic files in this format, additional charges may be necessary to complete your printed materials.













## Color Coded Parts: Atlantis 4 [OR-K-ATL4], 10' x 20' Kit Size







### Color Coded Parts: Atlantis 4 [OR-K-ATL4], 10' x 20' Kit Size











# Floor Plan:

Atlantis 4 [OR-K-ATL4], 10' x 20' Kit Size





SCALE REF = 5ft



## **Case Count:**

### Atlantis 4 [OR-K-ATL4], 10' x 20' Kit Size